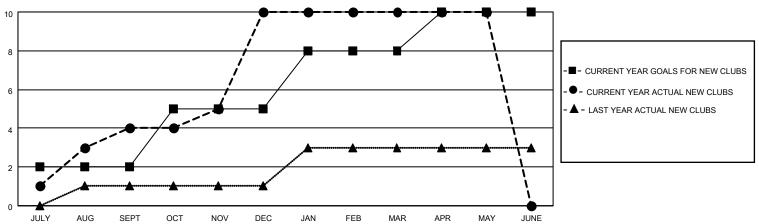

## GOALS AND ACTUAL NEW CLUBS CUMULATIVE

## LOCATION INDIA District 317 E Results as of: 5/31/2021

| Clubs         |               |             |               | Members               |                        |                         |                                                    |  |
|---------------|---------------|-------------|---------------|-----------------------|------------------------|-------------------------|----------------------------------------------------|--|
|               | RESULTS FOR   | R 2020-2021 |               | RESULTS FOR 2020-2021 |                        |                         |                                                    |  |
| QUARTER       | NEW CLUB GOAL | NEW CLUBS   | DROPPED CLUBS | QUARTER MEMI          | BER GROWTH NET<br>GOAL | MEMBER GROWTH<br>ACTUAL | DROPPED<br>MEMBERS ACTUAL<br>(including transfers) |  |
| JULY/AUG/SEPT | 2             | 4           | 0             | JULY/AUG/SEPT         | 10                     | 163                     | 32                                                 |  |
| OCT/NOV/DEC   | 3             | 6           | 0             | OCT/NOV/DEC           | 20                     | 259                     | 55                                                 |  |
| JAN/FEB/MAR   | 3             | 0           | 3             | JAN/FEB/MAR           | 20                     | 23                      | 51                                                 |  |
| APR/MAY/JUNE  | 2             | 0           | 0             | APR/MAY/JUNE          | 10                     | 268                     | 37                                                 |  |