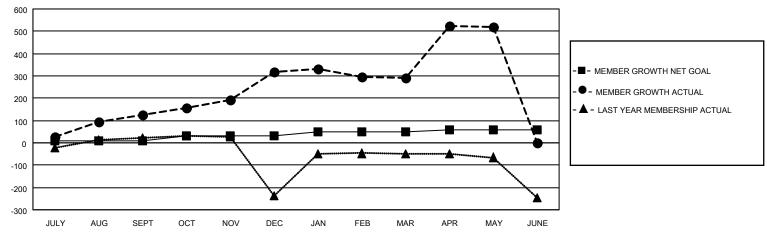

## GOALS AND ACTUAL MEMBERS CUMULATIVE

| DROPPED CLUBS: 3            |     | 41 CLUBS OF 62 ADDED 1 OR MORE<br>NEW MEMBERS | GENDER DISTRIBUTION        |                |     |
|-----------------------------|-----|-----------------------------------------------|----------------------------|----------------|-----|
|                             |     | NEW MEMBERS                                   | MALE                       | 1,705 (74.10%) |     |
|                             |     |                                               | FEMALE                     | 596 (25.90%)   |     |
| DROPPED MEMBERS             |     |                                               |                            |                |     |
| DECEASED                    | 13  | CLICK HERE FOR CUMULATIVE                     | TOTAL FAMILY UNIT MEMBERS  |                | 595 |
| CLUB CANCELLED 41 OTHER 121 |     | MEMBERSHIP DATA                               | FAMILY MEMBERS PAYING HALF |                | 004 |
|                             |     |                                               |                            |                | 331 |
| TOTAL                       | 175 |                                               | DOLO                       |                |     |

## LOCATION INDIA District 317 E Results as of: 5/31/2021

| Clubs         |               |             |               | Members               |                        |                         |                                                    |  |
|---------------|---------------|-------------|---------------|-----------------------|------------------------|-------------------------|----------------------------------------------------|--|
|               | RESULTS FOR   | R 2020-2021 |               | RESULTS FOR 2020-2021 |                        |                         |                                                    |  |
| QUARTER       | NEW CLUB GOAL | NEW CLUBS   | DROPPED CLUBS | QUARTER MEMI          | BER GROWTH NET<br>GOAL | MEMBER GROWTH<br>ACTUAL | DROPPED<br>MEMBERS ACTUAL<br>(including transfers) |  |
| JULY/AUG/SEPT | 2             | 4           | 0             | JULY/AUG/SEPT         | 10                     | 163                     | 32                                                 |  |
| OCT/NOV/DEC   | 3             | 6           | 0             | OCT/NOV/DEC           | 20                     | 259                     | 55                                                 |  |
| JAN/FEB/MAR   | 3             | 0           | 3             | JAN/FEB/MAR           | 20                     | 23                      | 51                                                 |  |
| APR/MAY/JUNE  | 2             | 0           | 0             | APR/MAY/JUNE          | 10                     | 268                     | 37                                                 |  |